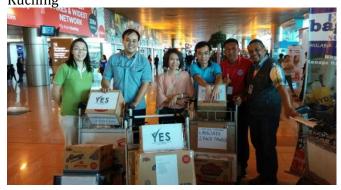

#### 6.4 **27 December 2014**

**IEM Flood Relief Operation** 

**Location: Kuching** 

Towards the end of 2014, many states in the Peninsular Malaysia and Sarawak experienced the worst flooding in decades with many stranded at relieve centres across the nation. In response to the needs of those affected by the flood, a flood relief operation was organised. Many engineering companies and individuals sponsored items such as drinks, dry food, clothes and toiletries.

There were two batches of shipment for the flood relief. The first batch of shipment was sent to the affected areas in West Malaysia through Excess Baggage Centre at Kuching International Airport. The second batch of shipment was sent to the flooded area in Upper Baram. The second shipment was sent through SUPP via NGO party - Sarawak Prihatin. The Institution of Engineers Malaysia (Sarawak Branch) would like to record our appreciation to all who had contributed in one way or another to the success of this flood relief operation.