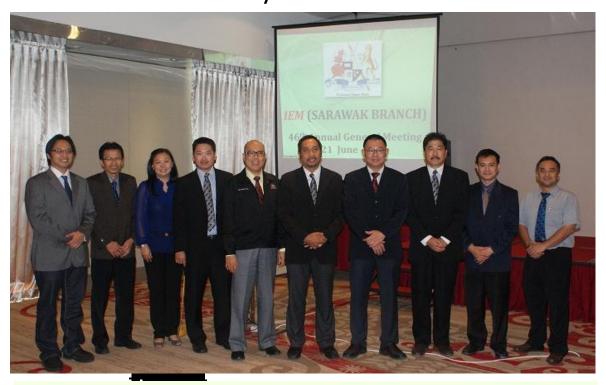

## Branch Committee members 2014/2015

Stand (From Left): Ir. Terence Wong Kuen Mou (Committee: Civil); Ir. Rudi Abang Zamhari (Honorary Treasurer); Ir. Sim Hui Kheng (Honorary Secretary); Ir. Dr. Dominic Ong Ek Leong (Vice Chairman); Ir. Tan Yean Chin (Deputy President); Ir. Haidel Heli (Chairman); Ir. Kenny Thian Boon Khuin (Immediate Past Chairman); Ir. Vincent Tang Chok Khing (Vice Chairman); Ir. Dr. Mohammad Shahril Osman (Committee: Mechanical); Engr. Ron Aldrino Chan (YES Chairperson)
Not in Photo: Ir. Johnny Tan Joo Kok (Committee: Electrical); Ir. Bernard Chong Yin Shik (Committee: Any Discipline)