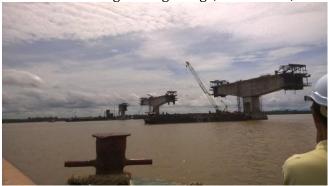

#### 6.3 **29 November 2014**

**Batang Sadong Bridge Site Visit** 

Location: Sadong River, Samarahan, Sarawak

Speaker: Ir. Vincent Tang Attendance: 23 Person

The Proposed Jambatan Batang Sadong, Kampung Buloh, Samarahan, Sarawak is an important project to complete the coastal link by road between Sebuyau and Kota Samarahan. The road from Kota Samarahan to Kampung Buloh in Samarahan and the road from the opposite bank of Batang Sadong through Sebangan to Sebuyau had been constructed. Batang Sadong Bridge is the longest bridge in Sarawak, spanning 1.48 km in length.